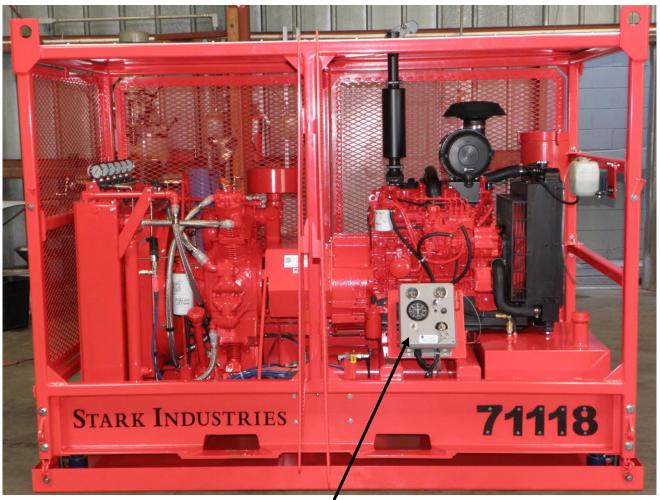

## Stark DD-55 Kubota Diesel Compressor Specifications

- Air flow 55 CFM @ 5000 PSI, (air cooled, 5 stage compressor)
- Engine Kubota V3600T
- Fuel capacity 25 gallons (provides 8 hour run time)
- Battery included, Direct drive (No belts)
- Offshore chassis, Offshore drip pan, 4 point lift, fork lift slots
- Special corrosion prevention treatment for offshore environment
- Gauge panel, inter-stage & oil pressure gauges
- Automatic high pressure un-loader control
- Auto condensate drain system, Low oil pressure shutdown
- Drain Separator/Silencer for Auto Drain/Unloader system
- Compressors are autonomous (Self Contained No External Resources Required)
- Dimensions 55" x 100" x 76" High, Weight 4,700 pounds

This is an extremely heavy duty package Very smooth running compressor

Notice new location of control panel