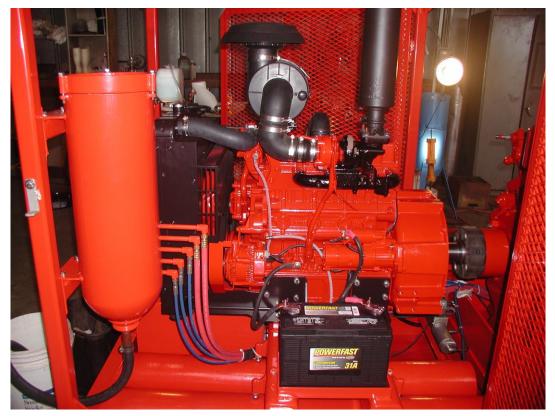

## Stark DD-55 Kubota Diesel Compressor Specifications

- Air flow 55 CFM @ 5000 PSI, (air cooled, 5 stage compressor)
- Engine Kubota V3600T
- Fuel capacity 25 gallons (provides 8 hour run time)
- Battery included, Direct drive (No belts)
- Offshore chassis, Offshore drip pan, 4 point lift, fork lift slots
- Special corrosion prevention treatment for offshore environment
- Gauge panel, inter-stage & oil pressure gauges
- Automatic high pressure un-loader control
- Auto condensate drain system, Low oil pressure shutdown
- Drain Separator/Silencer for Auto Drain/Unloader system
- Compressors are autonomous (Self Contained No External Resources Required)
- Dimensions 55" x 100" x 76" High, Weight 4,700 pounds