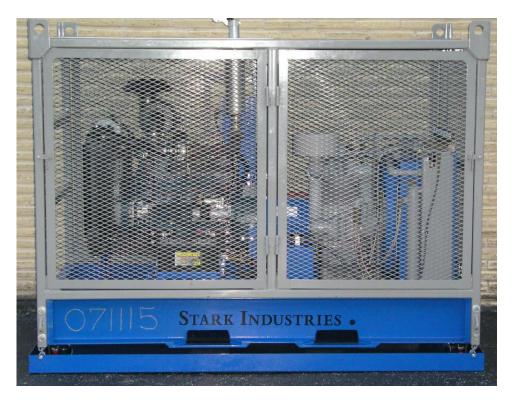

## Stark DD-55 Kubota Diesel Compressor Specifications

- Air flow 55 CFM @ 5000 PSI, (air cooled, 5 stage compressor)
- Engine Kubota V3600T
- Fuel capacity 25 gallons (provides 8 hour run time)
- Battery included, Direct drive (No belts)
- Offshore chassis, Offshore drip pan, 4 point lift, fork lift slots
- Special corrosion prevention treatment for offshore environment
- Gauge panel, inter-stage & oil pressure gauges
- Automatic high pressure un-loader control
- Auto condensate drain system, Low oil pressure shutdown
- Drain Separator/Silencer for Auto Drain/Unloader system
- Compressors are autonomous (Self Contained No External Resources Required)
- Dimensions 55" x 100" x 76" High, Weight 4,700 pounds